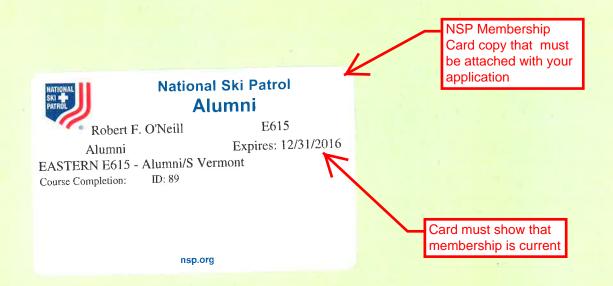

## **NSP Vermont License Plates**

Registration Instructions:

In order to apply for NSP Vermont License Plates, you will need the following:

- A copy of an NSP registration card, showing that you are a <u>current</u> member of the NSP, in any membership category. (expiration date must be 12/31/16, or indicating Lifetime Membership)
- A check made out to "NSPNVT" in the amount of \$15.00
- A completed Department of Motor Vehicles Safety/Service Organization Special License Plate Application. The form may be printed and filled out by hand, but it is recommended that the form be filled out electronically, printed and then signed. See also instructions on the second page of the application.
- PLEASE ADD "TRUCK" TO THE "MAKE" PORTION OF THE APPLICATION IF YOU ARE REGISTERING A TRUCK (So the box would read "Ford Truck" for example)