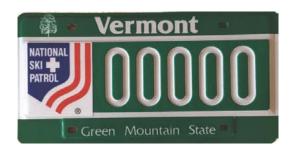

## **NSP Vermont License Plates**

Registration Instructions:

In order to apply for NSP Vermont License Plates, you will need the following:

- A copy of an NSP registration card, showing that you are a <u>current</u> member of the NSP, in any membership category. (expiration date must be 12/31/16, or indicating Lifetime Membership)
- A check made out to "NSPNVT" in the amount of \$15.00
- A completed Department of Motor Vehicles Safety/Service Organization Special License Plate Application. The form may be printed and filled out by hand, but it is recommended that the form be filled out electronically, printed and then signed. See also instructions on the second page of the application.
- PLEASE ADD "TRUCK" TO THE "MAKE" PORTION OF THE APPLICATION IF YOU ARE REGISTERING A TRUCK (So the box would read "Ford Truck" for example)